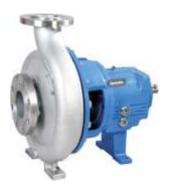

# investa

ANSI B73.1M (ASA 150)

**CIP SERIES ISO 2858** 

**Materials of Construction** 

Cast Steel
SS 304/SS 316/SS 316L
CD4MCu
Alloy-20
Titanium
Carpenter-20
Duplex-SS
Hastelloy B/Hastelloy C
Nickel 100%
MONEL
Ni-Hard