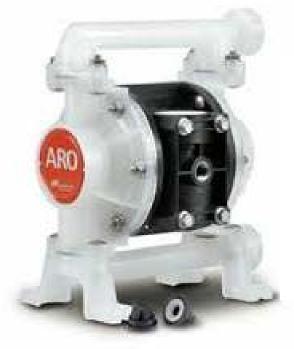

### AIR OPERATED DOUBLE DIAPHRAGM PUMP

Available MOC:

Aluminium | SS-316 | Prolypropylene | PVDF | SS-316L(Sanitary Pumps)