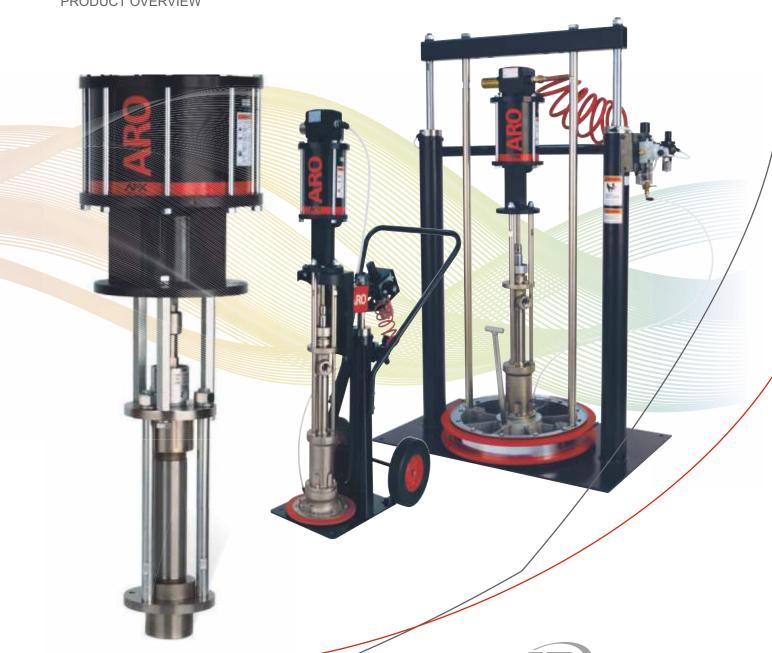

**Slurry Handling Pump** 



Dynamic Sealing Arrangement [Expeller Design]



- 1. For Handling Slurries/Solids upto 35-40%
- 2. Eliminates use of Slurry Mechanical Seals and also eliminates pumpage contamination and product dilution

**ISO Standard Pump** 



**Closed Impeller Pump** 



**Jacketed Casing and Stuffing Box** 

For Handling Liquids having High Boiling Points and Low Melting Points







### PVDF / PFA Lined / FEP Lined Mechanical Seal Pump ISO 2858 / 5199 Pumps (PLC/PLX-P/PLX-F SERIES)



### ISO 2858 / 5199 Non-Metallic Chemical Resistant Mechanical Seal Pumps (PLM SERIES)











### AIR OPERATED DOUBLE DIAPHRAGM PUMP









Available MOC:

Aluminium | SS-316 | Prolypropylene | PVDF | SS-316L(Sanitary Pumps)





### **PISTON PUMPS AND PACKAGES**

PRODUCT OVERVIEW





#### COMPANY PROFILE / PRODUCT / SERVICE





# Product Portfolio

Multistage Pumps | Pressure boosting System End Suction Pumps | Submersible Pumps Hydro Pneumatic Pumping System



#### COMPANY PROFILE / PRODUCT / SERVICE

Split Coupled Vertical Inline Pump



a **xylem** brand











a **xylem** brand





# Product Portfolio

TANK STORAGE

BASIC CHEMISTRY COSMETIC &

# BÖRGER ROTARY LOBE PUMPS

PETROCHEMICAL INDUSTR



**EXCELLENCE - MADE TO LAST** 

# BÖRGER.

EXCELLENCE - MADE TO LAST

Börger products are designed for trouble free, continuous operation. We want you to be able to work as effectively as possible. This is the reason why we only offer powerful and durable rotary lobe pumps with unbeatable ease of maintenance features.

OIL AND GAS
INDUSTRY

CONSTRUCTION
CLEANING