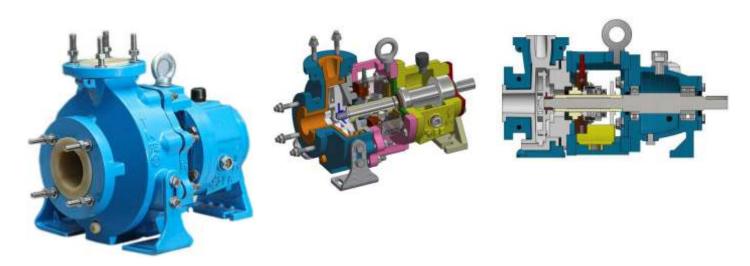

# investa

ANSI B73.1M (ASA 150)

**CIP SERIES ISO 2858** 

**Materials of Construction** 

Cast Steel
SS 304/SS 316/SS 316L
CD4MCu
Alloy-20
Titanium
Carpenter-20
Duplex-SS
Hastelloy B/Hastelloy C
Nickel 100%
MONEL
Ni-Hard