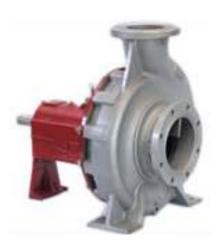

Self Priming Pump

**Slurry Handling Pump** 

Dynamic Sealing Arrangement [Expeller Design]

- 1. For Handling Slurries/Solids upto 35-40%
- 2. Eliminates use of Slurry Mechanical Seals and also eliminates pumpage contamination and product dilution