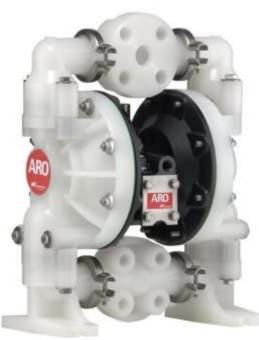

### AIR OPERATED DOUBLE DIAPHRAGM PUMP

Available MOC:

Aluminium | SS-316 | Prolypropylene | PVDF | SS-316L(Sanitary Pumps)