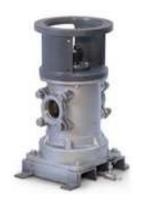

Self Priming Pump

**Slurry Handling Pump** 

Dynamic Sealing Arrangement [Expeller Design]

- 1. For Handling Slurries/Solids upto 35-40%
- 2. Eliminates use of Slurry Mechanical Seals and also eliminates pumpage contamination and product dilution