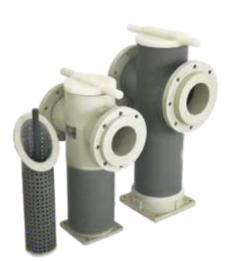

# **Barrel Pump**

Pneumatic/Motorized

Available MOC

- · SS-316
- · PP
- PVDF
- · PTFE

PP BASKET STRAINERS (SMALL) SIZES AVAILABLE: 1", 1.5", 2", 3" & 4"

PP BASKET STRAINERS (LARGE) SIZES AVAILABLE: 6" & 8"