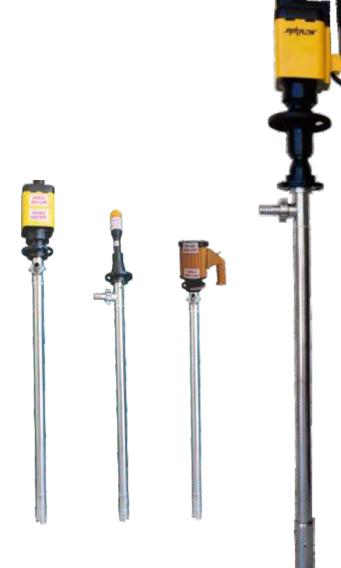

# **Barrel Pump**

Pneumatic/Motorized

Available MOC

- · SS-316
- · PP
- PVDF
- · PTFE

PP BASKET STRAINERS (SMALL) SIZES AVAILABLE: 1", 1.5", 2", 3" & 4"

PP BASKET STRAINERS (LARGE) SIZES AVAILABLE: 6" & 8"