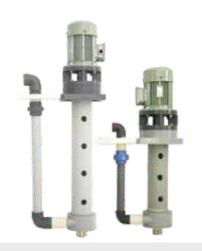

**PP EDUCTORS**SIZES AVAILABLE: 1/4", 3/8", 1/2", 3/4" & 11/2"

PP VERTICAL SUBMERSIBLE PUMPS