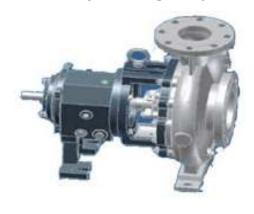

### PVDF / PFA Lined / FEP Lined Mechanical Seal Pump ISO 2858 / 5199 Pumps (PLC/PLX-P/PLX-F SERIES)