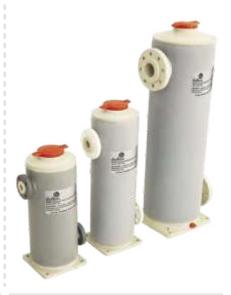

# **Barrel Pump**

Pneumatic/Motorized

Available MOC

- · SS-316
- · PP
- PVDF
- · PTFE

PP BASKET STRAINERS (SMALL) SIZES AVAILABLE: 1", 1.5", 2", 3" & 4"

PP BASKET STRAINERS (LARGE) SIZES AVAILABLE: 6" & 8"