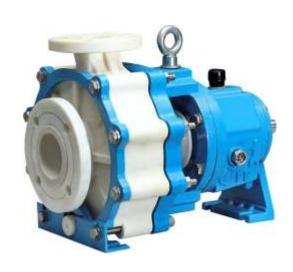

### ISO 2858 / 5199 Non-Metallic Chemical Resistant Mechanical Seal Pumps (PLM SERIES)