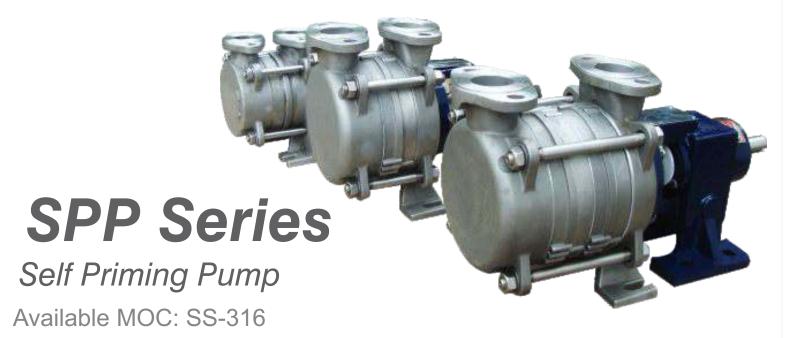

Self Priming Pump

**Slurry Handling Pump** 

Dynamic Sealing Arrangement [Expeller Design]

- 1. For Handling Slurries/Solids upto 35-40%
- 2. Eliminates use of Slurry Mechanical Seals and also eliminates pumpage contamination and product dilution