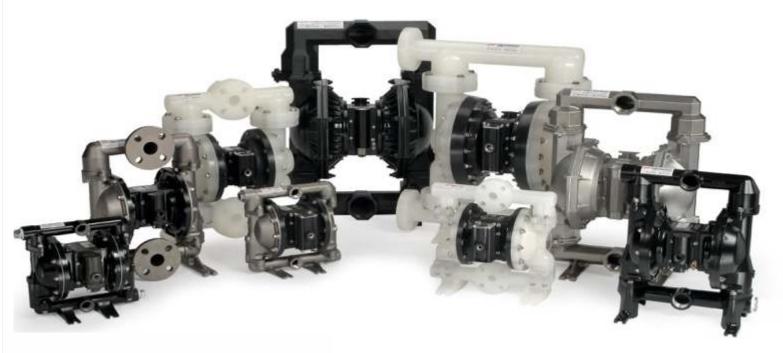

### AIR OPERATED DOUBLE DIAPHRAGM PUMP

Available MOC:

Aluminium | SS-316 | Prolypropylene | PVDF | SS-316L(Sanitary Pumps)