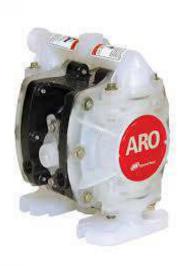

### AIR OPERATED DOUBLE DIAPHRAGM PUMP

Available MOC:

Aluminium | SS-316 | Prolypropylene | PVDF | SS-316L(Sanitary Pumps)