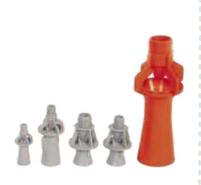

# **Barrel Pump**

Pneumatic/Motorized

Available MOC

- · SS-316
- · PP
- PVDF
- · PTFE

PP BASKET STRAINERS (SMALL) SIZES AVAILABLE: 1", 1.5", 2", 3" & 4"

PP BASKET STRAINERS (LARGE) SIZES AVAILABLE: 6" & 8"