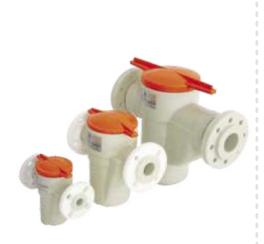

PP PRIMMING CHAMBERS
SIZES AVAILABLE: 12 lits, 16 lits & 51 lits

PP GAUGE SAVER

DIATEL PP TOWER PACKING

PP BUTTERFLY VALVES
SIZES AVAILABLE: 2", 3", 4", 6" & 8"

PP DAMPER VALVES
SIZES AVAILABLE: 4", 6", 8" & 10"